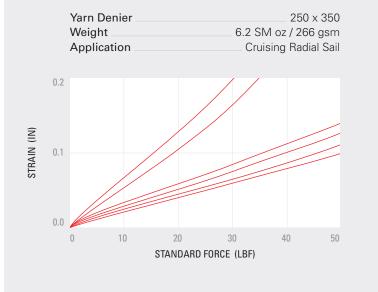

and powerful radial sailcloth.

Newport Pro Radial is the most recent addition to the Challenge Radial product line. As the inventor and leader of Radial woven sailcloth, Challenge has continued to innovate to serve the needs of sailors. Newport PR combines the technology of Warp-Drive and Fastnet to deliver a very durable radial sail which still has high performance. Newport PR uses the same Fiber 104 which is in Marblehead, and is finished with powerful shrinkage technology.

Sailors who are looking for a performance upgrade from a crosscut sail, but still want the durability of a high quality woven will excel with Newport PR. The combination of technology in this line provides a strong alternative to a very expensive Warp-Drive Sail or a Cruising Laminate Sail.

## **Specifications**